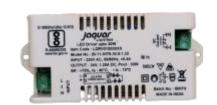

## STRIP LIGHT DRIVER 30W

INDOOR STRIP LIGHT DRIVER
Indoor Luminaire
Product Code:
LDRV01S030XX
30W

## **Technical Specifications**

Operating Temperature

Rated Input Voltage & Frequency
Rated Input Wattage

Rated Input Current

Power Factor

Output Voltage

Output Current

Output Current

Output Rayer

-0°C to 50°C

220-240V AC

36W ± 10%

0.30 Amp (Nominal)

>0.5

24 V DC

Output Current

1.25 A

Output Current

Output power

Driver Efficiency

ABS Plast

Housing ABS Plastic Enclosure, FR Grade Mounting Surface

## **Protections**

Over Voltage Protection Cut Off @ 300V ± 5% Surge Protection ±2.5KV **Driver Type** Isolated Ingress Protection (IP Rating) **IP20** Impact Protection (IK Rating) NA **Short Circuit Protection** Provided Open Circuit Protection (No Load) Provided Reverse Polarity Protection Provided