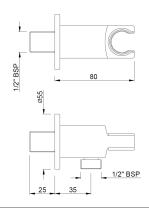

| Product Code                                     | SHA-CHR-566R                                                                                                                                                                                                                                                                            |
|--------------------------------------------------|-----------------------------------------------------------------------------------------------------------------------------------------------------------------------------------------------------------------------------------------------------------------------------------------|
| Description                                      | Round Wall Outlet with Shower Hook                                                                                                                                                                                                                                                      |
| Recommended<br>Water Pressure                    | 1.0 Bar - 3.0 Bar                                                                                                                                                                                                                                                                       |
| Material Composition Specification in Percentage | Brass Ingots as per IS:1264-1997 Cu (58.0-63.0), Sn (0.0-1.0), Pb (0.5-2.5), Ni (0.0-1.0), Al (0.2-0.8), Mn (0.0-0.5), Total Impurity (0.0-2.0), Zn (Remainder)  Brass Sheets as per IS:410-1977 Cu (61.5-64.5), Pb (0.0-0.3), Fe (0.0-0.075), Total Impurity (0.0-0.6), Zn (Remainder) |
| Pressure Resistance                              | 25 bar (Pass)                                                                                                                                                                                                                                                                           |
| Finish                                           | Plating: Nickel-10.0 micron Chromium-0.3 micron Salt Spray (200 hrs + Validated) Adhesion (Pass)                                                                                                                                                                                        |
| Available Colour<br>Finishing                    | Antique Bronze (ABR), Antique Copper (ACR), Black Chrome (BCH), Black Matt (BLM), Gold Dust (GDS), Full Gold (GLD), Graphite (GRF), Stainless Steel Finish (SSF) & White Matt (WHM)                                                                                                     |