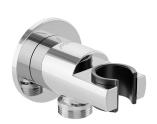

| Product Code                                     | SHA-CHR-566R                                                                                                                                                                                                                                                                            |
|--------------------------------------------------|-----------------------------------------------------------------------------------------------------------------------------------------------------------------------------------------------------------------------------------------------------------------------------------------|
| Description                                      | Round Wall Outlet with Shower Hook                                                                                                                                                                                                                                                      |
| Recommended<br>Water Pressure                    | 1.0 Bar - 3.0 Bar                                                                                                                                                                                                                                                                       |
| Material Composition Specification in Percentage | Brass Ingots as per IS:1264-1997 Cu (58.0-63.0), Sn (0.0-1.0), Pb (0.5-2.5), Ni (0.0-1.0), Al (0.2-0.8), Mn (0.0-0.5), Total Impurity (0.0-2.0), Zn (Remainder)  Brass Sheets as per IS:410-1977 Cu (61.5-64.5), Pb (0.0-0.3), Fe (0.0-0.075), Total Impurity (0.0-0.6), Zn (Remainder) |
| Pressure Resistance                              | 25 bar (Pass)                                                                                                                                                                                                                                                                           |
| Finish                                           | Plating: Nickel-10.0 micron Chromium-0.3 micron Salt Spray (200 hrs + Validated) Adhesion (Pass)                                                                                                                                                                                        |
| Available Colour<br>Finishing                    | Antique Bronze (ABR), Antique Copper (ACR), Black Chrome (BCH), Black Matt (BLM), Gold Dust (GDS), Full Gold (GLD), Graphite (GRF), Stainless Steel Finish (SSF) & White Matt (WHM)                                                                                                     |